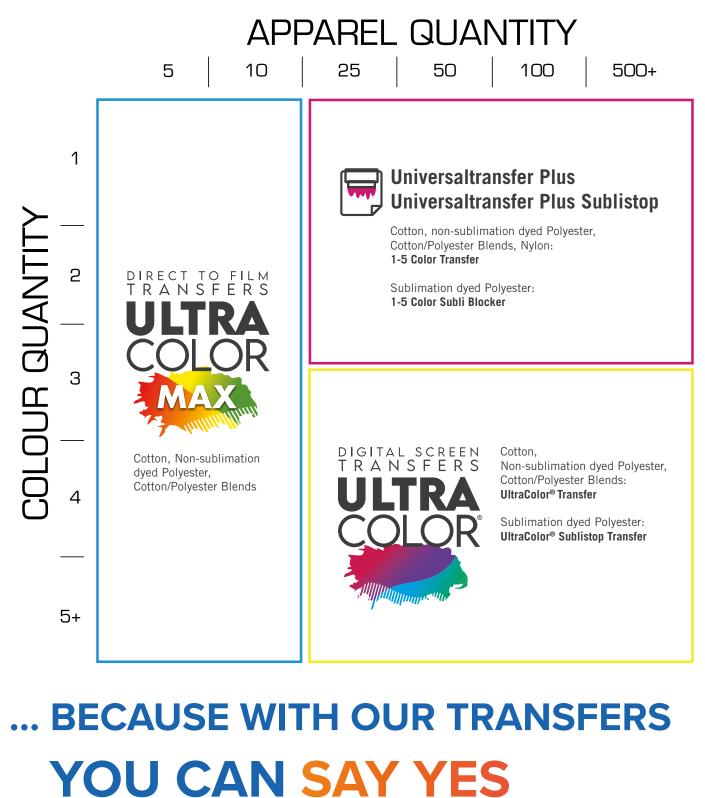

The diversity of STAHLS' transfers makes it possible to decorate a wide variety of products.

FULL COLOR UltraColor<sup>™</sup> Transfer SCREEN PRINTED Universaltransfer Plus DIRECT TO FILM UltraColor<sup>™</sup> MAX Transfer

#### This transfer technology

combines digital printing with classic screen printing to produce a transfer that offers the best of both worlds: the feel and durability of a screen printed transfer with the color variety of a digital print. Screen printed transfers, also known as plastisol transfers, are made using plastisol on a **special backing paper or foil** instead of a garment printed. When used properly, screen printed transfers will last the entire lifespan of garment. Our **digitally printed direct to film transfer** is the solution for high-volume graphics number of colors and gradients. A matte finish with sharp edges, fine Details and a soft feel that characterize DTF Transfers.

### **ULTRACOLOR**<sup>™</sup> TRANSFER

SIMPLE, ONE-STEP SOLUTION

DIGITAL SCREEN PRINT TRANSFERS

#### **ULTRACOLOR<sup>™</sup> SUBLI** TRANSFER

PHOTO REALISTIC WITH SUBLISTOP

DIGITAL SCREEN PRINT TRANSFERS WITH SUBLI BLOCKER

#### **ULTRACOLOR<sup>™</sup> MAX** TRANSFER

NO COLOR LIMITATIONS DIRECT-TO-FILM TRANSFERS

#### **UNIVERSAL**TRANSFER PLUS

SOLID COLOR FILLS SCREEN PRINTED HEAT TRANSFERS

#### UNIVERSALTRANSFER PLUS SUBLISTOP

SOLID COLOR WITH SUBLI BLOCKER SCREEN PRINTED HEAT TRANSFERS

WITH SUBLI BLOCKER